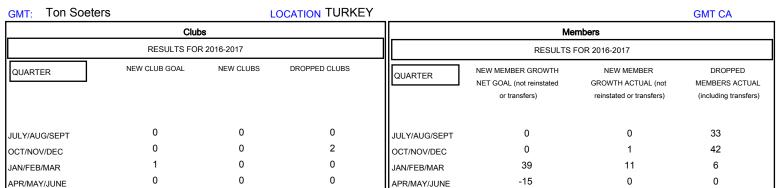

## MONTHLY MEMBERSHIP PROGRESS REPORT

District 118 T

Results as of: 2/28/2017

| DROPPED CLUBS: 2  DROPPED MEMBERS |    | 5 CLUBS OF 41 ADDED 1 OR MORE<br>NEW MEMBERS | GENDER DISTRIBU<br>MALE<br>FEMALE | <u>JTION</u> 260 (34.30%) 498 (65.70%) |     |
|-----------------------------------|----|----------------------------------------------|-----------------------------------|----------------------------------------|-----|
| DECEASED                          | 2  | CLICK HERE FOR CUMULATIVE MEMBERSHIP DATA    | TOTAL FAMILY UNIT MEMBERS         |                                        | 172 |
| CLUB CANCELLED                    | 18 |                                              | FAMILY MEMBERS PAYING HALF DUES   |                                        | 97  |
| OTHER                             | 61 |                                              |                                   |                                        | 0.  |
| TOTAL                             | 81 |                                              |                                   |                                        |     |