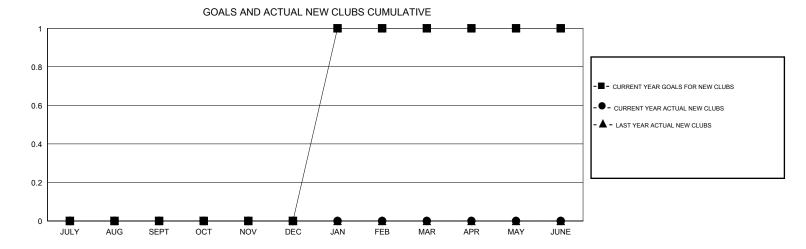

## MONTHLY MEMBERSHIP PROGRESS REPORT

District 118 T

Results as of: 2/28/2017

| DROPPED CLUBS: 2  DROPPED MEMBERS |    | 5 CLUBS OF 41 ADDED 1 OR MORE<br>NEW MEMBERS | GENDER DISTRIBU<br>MALE<br>FEMALE | <u>JTION</u> 260 (34.30%) 498 (65.70%) |     |
|-----------------------------------|----|----------------------------------------------|-----------------------------------|----------------------------------------|-----|
| DECEASED                          | 2  | CLICK HERE FOR CUMULATIVE MEMBERSHIP DATA    | TOTAL FAMILY UNIT MEMBERS         |                                        | 172 |
| CLUB CANCELLED                    | 18 |                                              | FAMILY MEMBERS PAYING HALF DUES   |                                        | 97  |
| OTHER                             | 61 |                                              |                                   |                                        | 0.  |
| TOTAL                             | 81 |                                              |                                   |                                        |     |