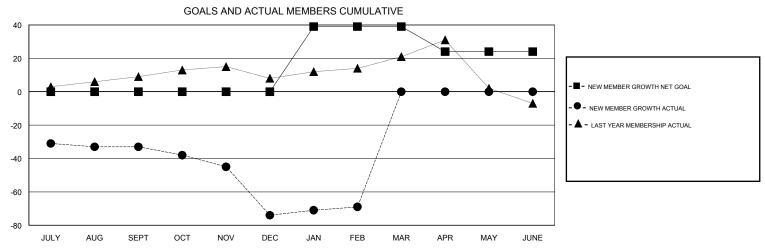

## MONTHLY MEMBERSHIP PROGRESS REPORT

District 118 T

Results as of: 2/28/2017

| DROPPED CLUBS: 2  DROPPED MEMBERS |    | 5 CLUBS OF 41 ADDED 1 OR MORE<br>NEW MEMBERS | GENDER DISTRIBU<br>MALE<br>FEMALE | <u>JTION</u> 260 (34.30%) 498 (65.70%) |     |
|-----------------------------------|----|----------------------------------------------|-----------------------------------|----------------------------------------|-----|
| DECEASED                          | 2  | CLICK HERE FOR CUMULATIVE MEMBERSHIP DATA    | TOTAL FAMILY UNIT MEMBERS         |                                        | 172 |
| CLUB CANCELLED                    | 18 |                                              | FAMILY MEMBERS PAYING HALF DUES   |                                        | 97  |
| OTHER                             | 61 |                                              |                                   |                                        | 0.  |
| TOTAL                             | 81 |                                              |                                   |                                        |     |